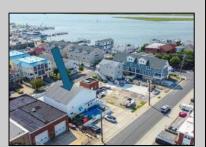

## COMMENTS

Now ready for occupancy. Situated on a 60' x 125' lot and running street to street ( Decatur Ave to Benson Ave ) this 2 story professional building is the former location of a children's day care and dance studio. Property is also approved for 3 residential townhomes consisting of a 2bd unit, 3bd unit and 5 bd unit.