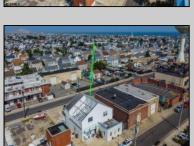

## COMMENTS

Now ready for occupancy. Situated on a 60' x 125' lot and running street to street ( Decatur Ave to Benson Ave ) this 2 story professional building is the former location of a children's day care and dance studio. Property is also approved for 3 residential townhomes consisting of a 2bd unit, 3bd unit and 5 bd unit.