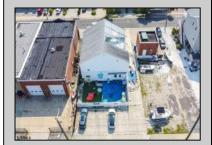

## COMMENTS

Now ready for occupancy. Situated on a 60' x 125' lot and running street to street ( Decatur Ave to Benson Ave ) this 2 story professional building is the former location of a children's day care and dance studio. Property is also approved for 3 residential townhomes consisting of a 2bd unit, 3bd unit and 5 bd unit.