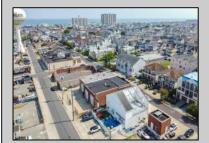

## COMMENTS

Now ready for occupancy. Situated on a 60' x 125' lot and running street to street ( Decatur Ave to Benson Ave ) this 2 story professional building is the former location of a children's day care and dance studio. Property is also approved for 3 residential townhomes consisting of a 2bd unit, 3bd unit and 5 bd unit.