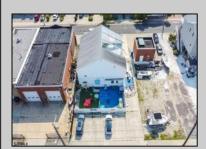

## COMMENTS

Now ready for occupancy. Situated on a 60' x 125' lot and running street to street ( Decatur Ave to Benson Ave ) this 2 story professional building is the former location of a children's day care and dance studio. Property is also approved for 3 residential townhomes consisting of a 2bd unit, 3bd unit and 5 bd unit.