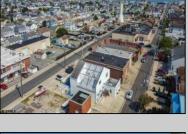

## COMMENTS

Now ready for occupancy. Situated on a 60' x 125' lot and running street to street ( Decatur Ave to Benson Ave ) this 2 story professional building is the former location of a children's day care and dance studio. Property is also approved for 3 residential townhomes consisting of a 2bd unit, 3bd unit and 5 bd unit.