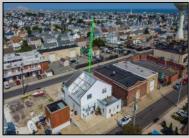

## COMMENTS

Now ready for occupancy. Situated on a 60' x 125' lot and running street to street ( Decatur Ave to Benson Ave ) this 2 story professional building is the former location of a children's day care and dance studio. Property is also approved for 3 residential townhomes consisting of a 2bd unit, 3bd unit and 5 bd unit.