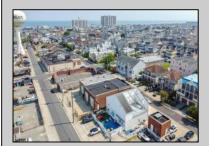

## COMMENTS

Now ready for occupancy. Situated on a 60' x 125' lot and running street to street ( Decatur Ave to Benson Ave ) this 2 story professional building is the former location of a children's day care and dance studio. Property is also approved for 3 residential townhomes consisting of a 2bd unit, 3bd unit and 5 bd unit.