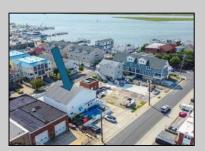

## COMMENTS

Now ready for occupancy. Situated on a 60' x 125' lot and running street to street ( Decatur Ave to Benson Ave ) this 2 story professional building is the former location of a children's day care and dance studio. Property is also approved for 3 residential townhomes consisting of a 2bd unit, 3bd unit and 5 bd unit.