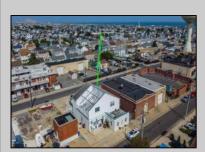

## COMMENTS

Now ready for occupancy. Situated on a 60' x 125' lot and running street to street ( Decatur Ave to Benson Ave ) this 2 story professional building is the former location of a children's day care and dance studio. Property is also approved for 3 residential townhomes consisting of a 2bd unit, 3bd unit and 5 bd unit.