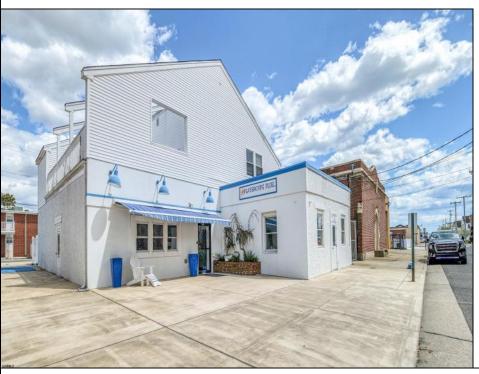

## COMMENTS

Now ready for occupancy. Situated on a 60' x 125' lot and running street to street ( Decatur Ave to Benson Ave ) this 2 story professional building is the former location of a children's day care and dance studio. Property is also approved for 3 residential townhomes consisting of a 2bd unit, 3bd unit and 5 bd unit.