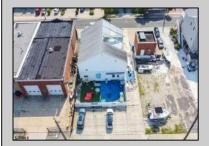

## COMMENTS

Now ready for occupancy. Situated on a 60' x 125' lot and running street to street ( Decatur Ave to Benson Ave ) this 2 story professional building is the former location of a children's day care and dance studio. Property is also approved for 3 residential townhomes consisting of a 2bd unit, 3bd unit and 5 bd unit.