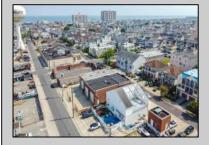

## COMMENTS

Now ready for occupancy. Situated on a 60' x 125' lot and running street to street ( Decatur Ave to Benson Ave ) this 2 story professional building is the former location of a children's day care and dance studio. Property is also approved for 3 residential townhomes consisting of a 2bd unit, 3bd unit and 5 bd unit.