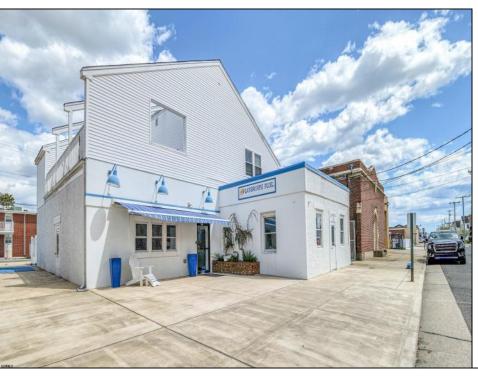

## COMMENTS

Now ready for occupancy. Situated on a 60' x 125' lot and running street to street ( Decatur Ave to Benson Ave ) this 2 story professional building is the former location of a children's day care and dance studio. Property is also approved for 3 residential townhomes consisting of a 2bd unit, 3bd unit and 5 bd unit.