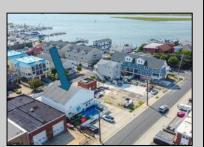

## COMMENTS

Now ready for occupancy. Situated on a 60' x 125' lot and running street to street ( Decatur Ave to Benson Ave ) this 2 story professional building is the former location of a children's day care and dance studio. Property is also approved for 3 residential townhomes consisting of a 2bd unit, 3bd unit and 5 bd unit.