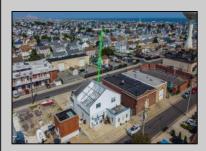

## COMMENTS

Now ready for occupancy. Situated on a 60' x 125' lot and running street to street ( Decatur Ave to Benson Ave ) this 2 story professional building is the former location of a children's day care and dance studio. Property is also approved for 3 residential townhomes consisting of a 2bd unit, 3bd unit and 5 bd unit.