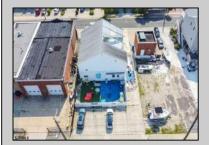

## COMMENTS

Now ready for occupancy. Situated on a 60' x 125' lot and running street to street ( Decatur Ave to Benson Ave ) this 2 story professional building is the former location of a children's day care and dance studio. Property is also approved for 3 residential townhomes consisting of a 2bd unit, 3bd unit and 5 bd unit.