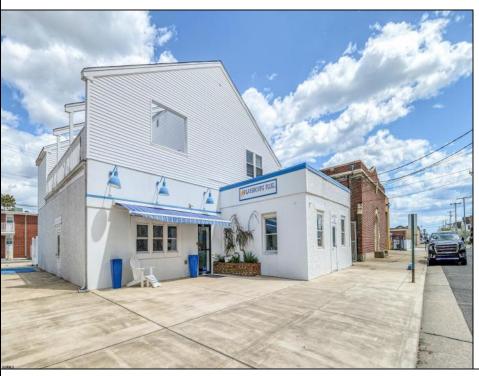

## COMMENTS

Now ready for occupancy. Situated on a 60' x 125' lot and running street to street ( Decatur Ave to Benson Ave ) this 2 story professional building is the former location of a children's day care and dance studio. Property is also approved for 3 residential townhomes consisting of a 2bd unit, 3bd unit and 5 bd unit.