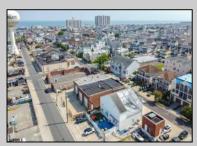

## COMMENTS

Now ready for occupancy. Situated on a 60' x 125' lot and running street to street ( Decatur Ave to Benson Ave ) this 2 story professional building is the former location of a children's day care and dance studio. Property is also approved for 3 residential townhomes consisting of a 2bd unit, 3bd unit and 5 bd unit.