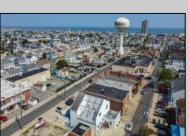

## COMMENTS

Now ready for occupancy. Situated on a 60' x 125' lot and running street to street ( Decatur Ave to Benson Ave ) this 2 story professional building is the former location of a children's day care and dance studio. Property is also approved for 3 residential townhomes consisting of a 2bd unit, 3bd unit and 5 bd unit.