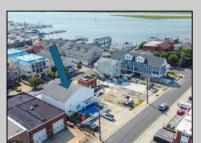

## COMMENTS

Now ready for occupancy. Situated on a 60' x 125' lot and running street to street ( Decatur Ave to Benson Ave ) this 2 story professional building is the former location of a children's day care and dance studio. Property is also approved for 3 residential townhomes consisting of a 2bd unit, 3bd unit and 5 bd unit.