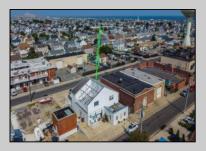

## COMMENTS

Now ready for occupancy. Situated on a 60' x 125' lot and running street to street ( Decatur Ave to Benson Ave ) this 2 story professional building is the former location of a children's day care and dance studio. Property is also approved for 3 residential townhomes consisting of a 2bd unit, 3bd unit and 5 bd unit.