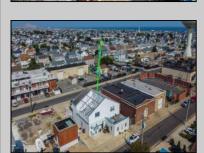

## COMMENTS

Now ready for occupancy. Situated on a 60' x 125' lot and running street to street ( Decatur Ave to Benson Ave ) this 2 story professional building is the former location of a children's day care and dance studio. Property is also approved for 3 residential townhomes consisting of a 2bd unit, 3bd unit and 5 bd unit.