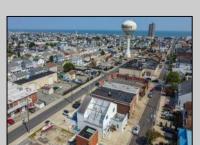

## COMMENTS

Now ready for occupancy. Situated on a 60' x 125' lot and running street to street ( Decatur Ave to Benson Ave ) this 2 story professional building is the former location of a children's day care and dance studio. Property is also approved for 3 residential townhomes consisting of a 2bd unit, 3bd unit and 5 bd unit.