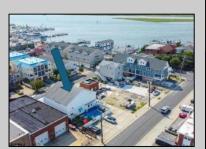

## COMMENTS

Now ready for occupancy. Situated on a 60' x 125' lot and running street to street ( Decatur Ave to Benson Ave ) this 2 story professional building is the former location of a children's day care and dance studio. Property is also approved for 3 residential townhomes consisting of a 2bd unit, 3bd unit and 5 bd unit.