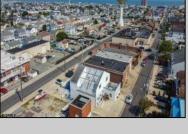

## COMMENTS

Now ready for occupancy. Situated on a 60' x 125' lot and running street to street ( Decatur Ave to Benson Ave ) this 2 story professional building is the former location of a children's day care and dance studio. Property is also approved for 3 residential townhomes consisting of a 2bd unit, 3bd unit and 5 bd unit.