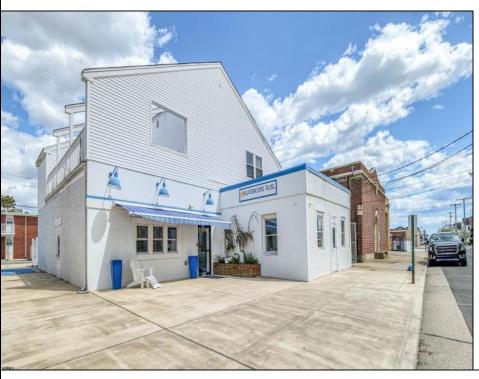

## COMMENTS

Now ready for occupancy. Situated on a 60' x 125' lot and running street to street ( Decatur Ave to Benson Ave ) this 2 story professional building is the former location of a children's day care and dance studio. Property is also approved for 3 residential townhomes consisting of a 2bd unit, 3bd unit and 5 bd unit.