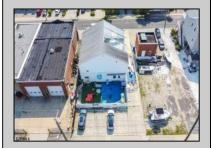

## COMMENTS

Now ready for occupancy. Situated on a 60' x 125' lot and running street to street ( Decatur Ave to Benson Ave ) this 2 story professional building is the former location of a children's day care and dance studio. Property is also approved for 3 residential townhomes consisting of a 2bd unit, 3bd unit and 5 bd unit.