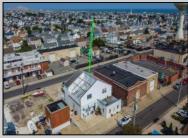

## COMMENTS

Now ready for occupancy. Situated on a 60' x 125' lot and running street to street ( Decatur Ave to Benson Ave ) this 2 story professional building is the former location of a children's day care and dance studio. Property is also approved for 3 residential townhomes consisting of a 2bd unit, 3bd unit and 5 bd unit.