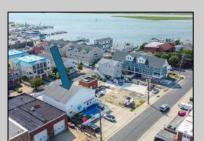

## COMMENTS

Now ready for occupancy. Situated on a 60' x 125' lot and running street to street ( Decatur Ave to Benson Ave ) this 2 story professional building is the former location of a children's day care and dance studio. Property is also approved for 3 residential townhomes consisting of a 2bd unit, 3bd unit and 5 bd unit.