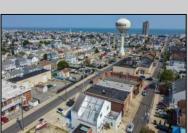

## COMMENTS

Now ready for occupancy. Situated on a 60' x 125' lot and running street to street ( Decatur Ave to Benson Ave ) this 2 story professional building is the former location of a children's day care and dance studio. Property is also approved for 3 residential townhomes consisting of a 2bd unit, 3bd unit and 5 bd unit.