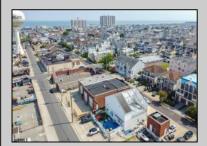

## COMMENTS

Now ready for occupancy. Situated on a 60' x 125' lot and running street to street ( Decatur Ave to Benson Ave ) this 2 story professional building is the former location of a children's day care and dance studio. Property is also approved for 3 residential townhomes consisting of a 2bd unit, 3bd unit and 5 bd unit.