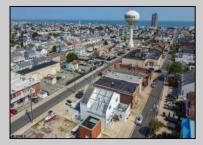

## COMMENTS

Now ready for occupancy. Situated on a 60' x 125' lot and running street to street ( Decatur Ave to Benson Ave ) this 2 story professional building is the former location of a children's day care and dance studio. Property is also approved for 3 residential townhomes consisting of a 2bd unit, 3bd unit and 5 bd unit.