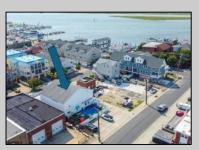

## COMMENTS

Now ready for occupancy. Situated on a 60' x 125' lot and running street to street ( Decatur Ave to Benson Ave ) this 2 story professional building is the former location of a children's day care and dance studio. Property is also approved for 3 residential townhomes consisting of a 2bd unit, 3bd unit and 5 bd unit.