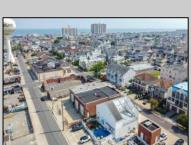

## COMMENTS

Now ready for occupancy. Situated on a 60' x 125' lot and running street to street ( Decatur Ave to Benson Ave ) this 2 story professional building is the former location of a children's day care and dance studio. Property is also approved for 3 residential townhomes consisting of a 2bd unit, 3bd unit and 5 bd unit.