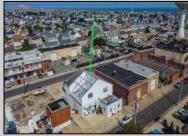

## COMMENTS

Now ready for occupancy. Situated on a 60' x 125' lot and running street to street ( Decatur Ave to Benson Ave ) this 2 story professional building is the former location of a children's day care and dance studio. Property is also approved for 3 residential townhomes consisting of a 2bd unit, 3bd unit and 5 bd unit.