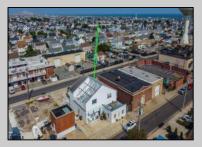

## COMMENTS

Now ready for occupancy. Situated on a 60' x 125' lot and running street to street ( Decatur Ave to Benson Ave ) this 2 story professional building is the former location of a children's day care and dance studio. Property is also approved for 3 residential townhomes consisting of a 2bd unit, 3bd unit and 5 bd unit.