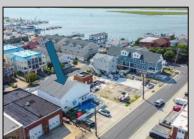

## COMMENTS

Now ready for occupancy. Situated on a 60' x 125' lot and running street to street ( Decatur Ave to Benson Ave ) this 2 story professional building is the former location of a children's day care and dance studio. Property is also approved for 3 residential townhomes consisting of a 2bd unit, 3bd unit and 5 bd unit.