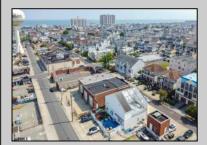

## COMMENTS

Now ready for occupancy. Situated on a 60' x 125' lot and running street to street ( Decatur Ave to Benson Ave ) this 2 story professional building is the former location of a children's day care and dance studio. Property is also approved for 3 residential townhomes consisting of a 2bd unit, 3bd unit and 5 bd unit.