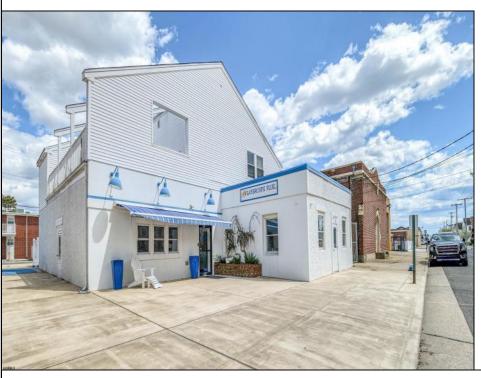

## COMMENTS

Now ready for occupancy. Situated on a 60' x 125' lot and running street to street ( Decatur Ave to Benson Ave ) this 2 story professional building is the former location of a children's day care and dance studio. Property is also approved for 3 residential townhomes consisting of a 2bd unit, 3bd unit and 5 bd unit.