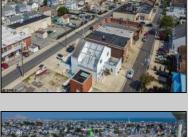

## COMMENTS

Now ready for occupancy. Situated on a 60' x 125' lot and running street to street ( Decatur Ave to Benson Ave ) this 2 story professional building is the former location of a children's day care and dance studio. Property is also approved for 3 residential townhomes consisting of a 2bd unit, 3bd unit and 5 bd unit.