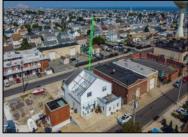

## COMMENTS

Now ready for occupancy. Situated on a 60' x 125' lot and running street to street ( Decatur Ave to Benson Ave ) this 2 story professional building is the former location of a children's day care and dance studio. Property is also approved for 3 residential townhomes consisting of a 2bd unit, 3bd unit and 5 bd unit.