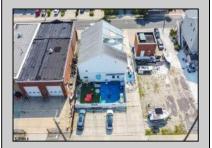

## COMMENTS

Now ready for occupancy. Situated on a 60' x 125' lot and running street to street ( Decatur Ave to Benson Ave ) this 2 story professional building is the former location of a children's day care and dance studio. Property is also approved for 3 residential townhomes consisting of a 2bd unit, 3bd unit and 5 bd unit.