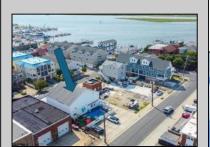

## COMMENTS

Now ready for occupancy. Situated on a 60' x 125' lot and running street to street ( Decatur Ave to Benson Ave ) this 2 story professional building is the former location of a children's day care and dance studio. Property is also approved for 3 residential townhomes consisting of a 2bd unit, 3bd unit and 5 bd unit.