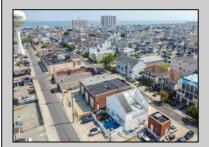

## COMMENTS

Now ready for occupancy. Situated on a 60' x 125' lot and running street to street ( Decatur Ave to Benson Ave ) this 2 story professional building is the former location of a children's day care and dance studio. Property is also approved for 3 residential townhomes consisting of a 2bd unit, 3bd unit and 5 bd unit.