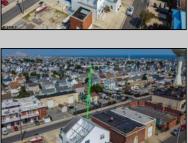

## COMMENTS

Now ready for occupancy. Situated on a 60' x 125' lot and running street to street ( Decatur Ave to Benson Ave ) this 2 story professional building is the former location of a children's day care and dance studio. Property is also approved for 3 residential townhomes consisting of a 2bd unit, 3bd unit and 5 bd unit.