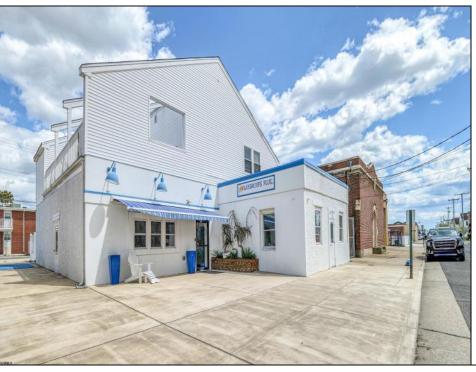

## COMMENTS

Now ready for occupancy. Situated on a 60' x 125' lot and running street to street ( Decatur Ave to Benson Ave ) this 2 story professional building is the former location of a children's day care and dance studio. Property is also approved for 3 residential townhomes consisting of a 2bd unit, 3bd unit and 5 bd unit.