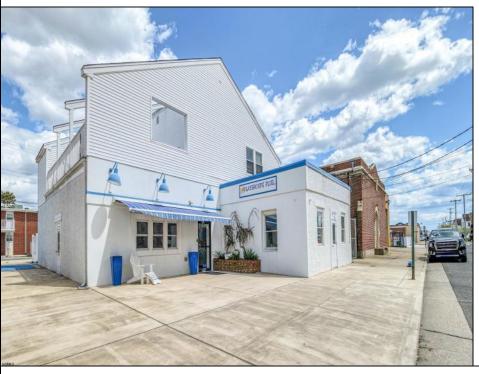

## COMMENTS

Now ready for occupancy. Situated on a 60' x 125' lot and running street to street ( Decatur Ave to Benson Ave ) this 2 story professional building is the former location of a children's day care and dance studio. Property is also approved for 3 residential townhomes consisting of a 2bd unit, 3bd unit and 5 bd unit.