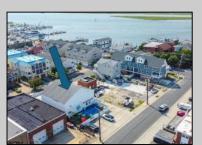

## COMMENTS

Now ready for occupancy. Situated on a 60' x 125' lot and running street to street ( Decatur Ave to Benson Ave ) this 2 story professional building is the former location of a children's day care and dance studio. Property is also approved for 3 residential townhomes consisting of a 2bd unit, 3bd unit and 5 bd unit.