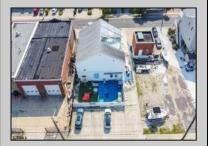

## COMMENTS

Now ready for occupancy. Situated on a 60' x 125' lot and running street to street ( Decatur Ave to Benson Ave ) this 2 story professional building is the former location of a children's day care and dance studio. Property is also approved for 3 residential townhomes consisting of a 2bd unit, 3bd unit and 5 bd unit.