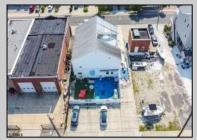

## COMMENTS

Now ready for occupancy. Situated on a 60' x 125' lot and running street to street ( Decatur Ave to Benson Ave ) this 2 story professional building is the former location of a children's day care and dance studio. Property is also approved for 3 residential townhomes consisting of a 2bd unit, 3bd unit and 5 bd unit.