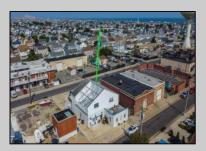

## COMMENTS

Now ready for occupancy. Situated on a 60' x 125' lot and running street to street ( Decatur Ave to Benson Ave ) this 2 story professional building is the former location of a children's day care and dance studio. Property is also approved for 3 residential townhomes consisting of a 2bd unit, 3bd unit and 5 bd unit.