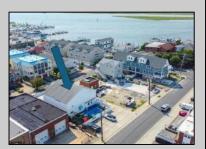

## COMMENTS

Now ready for occupancy. Situated on a 60' x 125' lot and running street to street ( Decatur Ave to Benson Ave ) this 2 story professional building is the former location of a children's day care and dance studio. Property is also approved for 3 residential townhomes consisting of a 2bd unit, 3bd unit and 5 bd unit.