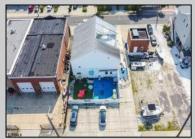

## COMMENTS

Now ready for occupancy. Situated on a 60' x 125' lot and running street to street ( Decatur Ave to Benson Ave ) this 2 story professional building is the former location of a children's day care and dance studio. Property is also approved for 3 residential townhomes consisting of a 2bd unit, 3bd unit and 5 bd unit.