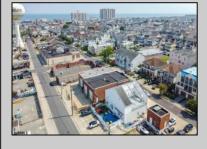

## COMMENTS

Now ready for occupancy. Situated on a 60' x 125' lot and running street to street ( Decatur Ave to Benson Ave ) this 2 story professional building is the former location of a children's day care and dance studio. Property is also approved for 3 residential townhomes consisting of a 2bd unit, 3bd unit and 5 bd unit.