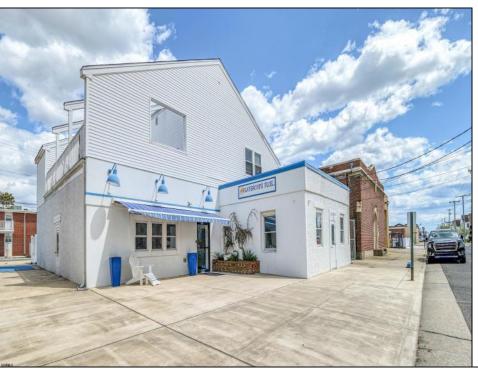

## COMMENTS

Now ready for occupancy. Situated on a 60' x 125' lot and running street to street ( Decatur Ave to Benson Ave ) this 2 story professional building is the former location of a children's day care and dance studio. Property is also approved for 3 residential townhomes consisting of a 2bd unit, 3bd unit and 5 bd unit.