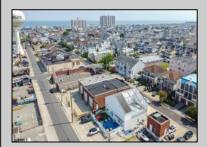

## COMMENTS

Now ready for occupancy. Situated on a 60' x 125' lot and running street to street ( Decatur Ave to Benson Ave ) this 2 story professional building is the former location of a children's day care and dance studio. Property is also approved for 3 residential townhomes consisting of a 2bd unit, 3bd unit and 5 bd unit.