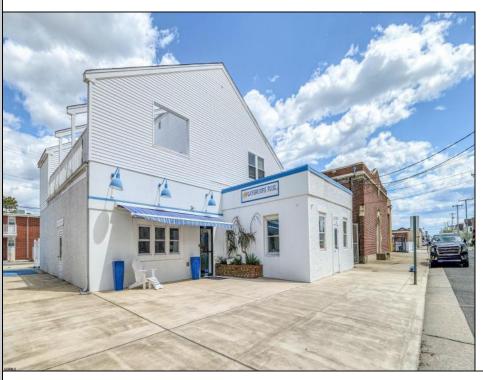

## COMMENTS

Now ready for occupancy. Situated on a 60' x 125' lot and running street to street ( Decatur Ave to Benson Ave ) this 2 story professional building is the former location of a children's day care and dance studio. Property is also approved for 3 residential townhomes consisting of a 2bd unit, 3bd unit and 5 bd unit.