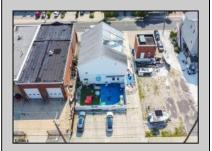

## COMMENTS

Now ready for occupancy. Situated on a 60' x 125' lot and running street to street ( Decatur Ave to Benson Ave ) this 2 story professional building is the former location of a children's day care and dance studio. Property is also approved for 3 residential townhomes consisting of a 2bd unit, 3bd unit and 5 bd unit.