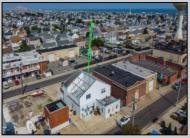

## COMMENTS

Now ready for occupancy. Situated on a 60' x 125' lot and running street to street ( Decatur Ave to Benson Ave ) this 2 story professional building is the former location of a children's day care and dance studio. Property is also approved for 3 residential townhomes consisting of a 2bd unit, 3bd unit and 5 bd unit.