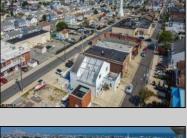

## COMMENTS

Now ready for occupancy. Situated on a 60' x 125' lot and running street to street ( Decatur Ave to Benson Ave ) this 2 story professional building is the former location of a children's day care and dance studio. Property is also approved for 3 residential townhomes consisting of a 2bd unit, 3bd unit and 5 bd unit.