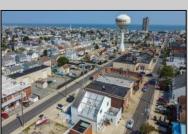

## COMMENTS

Now ready for occupancy. Situated on a 60' x 125' lot and running street to street ( Decatur Ave to Benson Ave ) this 2 story professional building is the former location of a children's day care and dance studio. Property is also approved for 3 residential townhomes consisting of a 2bd unit, 3bd unit and 5 bd unit.