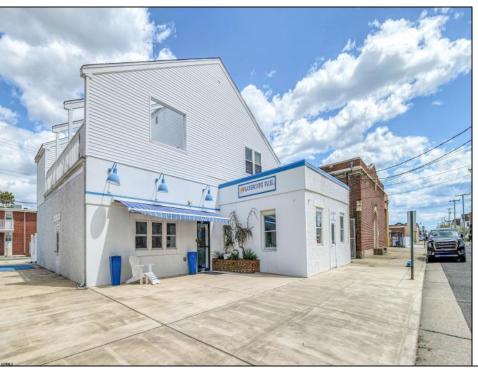

## COMMENTS

Now ready for occupancy. Situated on a 60' x 125' lot and running street to street ( Decatur Ave to Benson Ave ) this 2 story professional building is the former location of a children's day care and dance studio. Property is also approved for 3 residential townhomes consisting of a 2bd unit, 3bd unit and 5 bd unit.