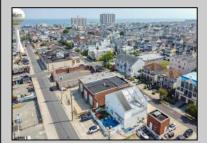

## COMMENTS

Now ready for occupancy. Situated on a 60' x 125' lot and running street to street ( Decatur Ave to Benson Ave ) this 2 story professional building is the former location of a children's day care and dance studio. Property is also approved for 3 residential townhomes consisting of a 2bd unit, 3bd unit and 5 bd unit.