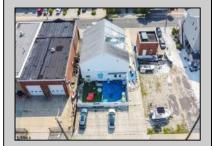

## COMMENTS

Now ready for occupancy. Situated on a 60' x 125' lot and running street to street ( Decatur Ave to Benson Ave ) this 2 story professional building is the former location of a children's day care and dance studio. Property is also approved for 3 residential townhomes consisting of a 2bd unit, 3bd unit and 5 bd unit.