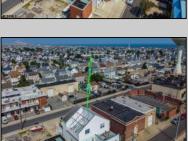

## COMMENTS

Now ready for occupancy. Situated on a 60' x 125' lot and running street to street ( Decatur Ave to Benson Ave ) this 2 story professional building is the former location of a children's day care and dance studio. Property is also approved for 3 residential townhomes consisting of a 2bd unit, 3bd unit and 5 bd unit.