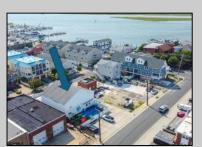

## COMMENTS

Now ready for occupancy. Situated on a 60' x 125' lot and running street to street ( Decatur Ave to Benson Ave ) this 2 story professional building is the former location of a children's day care and dance studio. Property is also approved for 3 residential townhomes consisting of a 2bd unit, 3bd unit and 5 bd unit.