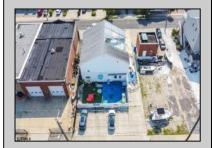

## COMMENTS

Now ready for occupancy. Situated on a 60' x 125' lot and running street to street ( Decatur Ave to Benson Ave ) this 2 story professional building is the former location of a children's day care and dance studio. Property is also approved for 3 residential townhomes consisting of a 2bd unit, 3bd unit and 5 bd unit.