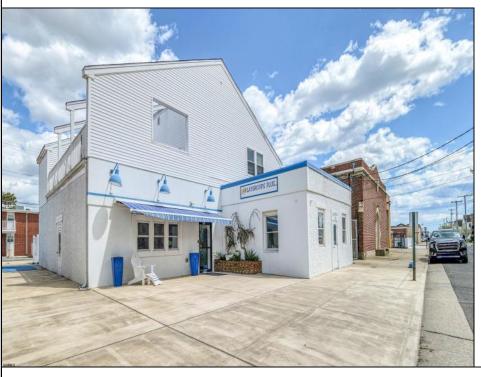

## COMMENTS

Now ready for occupancy. Situated on a 60' x 125' lot and running street to street ( Decatur Ave to Benson Ave ) this 2 story professional building is the former location of a children's day care and dance studio. Property is also approved for 3 residential townhomes consisting of a 2bd unit, 3bd unit and 5 bd unit.