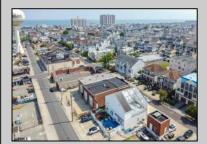

## COMMENTS

Now ready for occupancy. Situated on a 60' x 125' lot and running street to street ( Decatur Ave to Benson Ave ) this 2 story professional building is the former location of a children's day care and dance studio. Property is also approved for 3 residential townhomes consisting of a 2bd unit, 3bd unit and 5 bd unit.