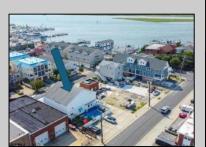

## COMMENTS

Now ready for occupancy. Situated on a 60' x 125' lot and running street to street ( Decatur Ave to Benson Ave ) this 2 story professional building is the former location of a children's day care and dance studio. Property is also approved for 3 residential townhomes consisting of a 2bd unit, 3bd unit and 5 bd unit.