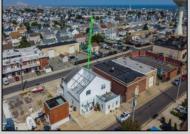

## COMMENTS

Now ready for occupancy. Situated on a 60' x 125' lot and running street to street ( Decatur Ave to Benson Ave ) this 2 story professional building is the former location of a children's day care and dance studio. Property is also approved for 3 residential townhomes consisting of a 2bd unit, 3bd unit and 5 bd unit.