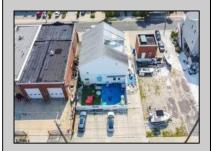

## COMMENTS

Now ready for occupancy. Situated on a 60' x 125' lot and running street to street ( Decatur Ave to Benson Ave ) this 2 story professional building is the former location of a children's day care and dance studio. Property is also approved for 3 residential townhomes consisting of a 2bd unit, 3bd unit and 5 bd unit.