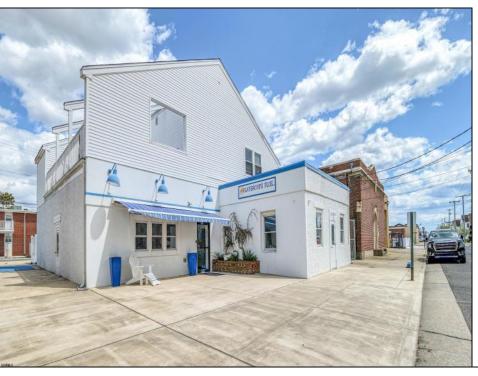

## COMMENTS

Now ready for occupancy. Situated on a 60' x 125' lot and running street to street ( Decatur Ave to Benson Ave ) this 2 story professional building is the former location of a children's day care and dance studio. Property is also approved for 3 residential townhomes consisting of a 2bd unit, 3bd unit and 5 bd unit.