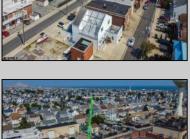

## COMMENTS

Now ready for occupancy. Situated on a 60' x 125' lot and running street to street ( Decatur Ave to Benson Ave ) this 2 story professional building is the former location of a children's day care and dance studio. Property is also approved for 3 residential townhomes consisting of a 2bd unit, 3bd unit and 5 bd unit.