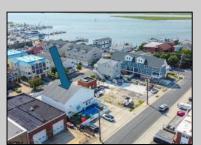

## COMMENTS

Now ready for occupancy. Situated on a 60' x 125' lot and running street to street ( Decatur Ave to Benson Ave ) this 2 story professional building is the former location of a children's day care and dance studio. Property is also approved for 3 residential townhomes consisting of a 2bd unit, 3bd unit and 5 bd unit.