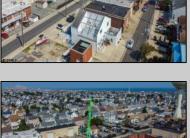

## COMMENTS

Now ready for occupancy. Situated on a 60' x 125' lot and running street to street ( Decatur Ave to Benson Ave ) this 2 story professional building is the former location of a children's day care and dance studio. Property is also approved for 3 residential townhomes consisting of a 2bd unit, 3bd unit and 5 bd unit.