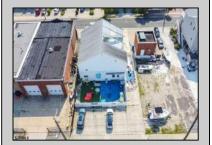

## COMMENTS

Now ready for occupancy. Situated on a 60' x 125' lot and running street to street ( Decatur Ave to Benson Ave ) this 2 story professional building is the former location of a children's day care and dance studio. Property is also approved for 3 residential townhomes consisting of a 2bd unit, 3bd unit and 5 bd unit.