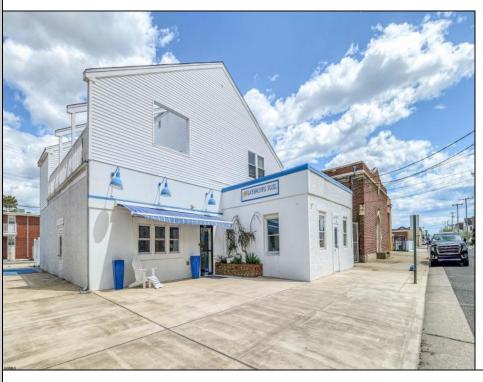

## COMMENTS

Now ready for occupancy. Situated on a 60' x 125' lot and running street to street ( Decatur Ave to Benson Ave ) this 2 story professional building is the former location of a children's day care and dance studio. Property is also approved for 3 residential townhomes consisting of a 2bd unit, 3bd unit and 5 bd unit.