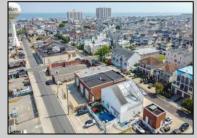

## COMMENTS

Now ready for occupancy. Situated on a 60' x 125' lot and running street to street ( Decatur Ave to Benson Ave ) this 2 story professional building is the former location of a children's day care and dance studio. Property is also approved for 3 residential townhomes consisting of a 2bd unit, 3bd unit and 5 bd unit.