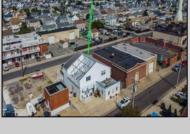

## COMMENTS

Now ready for occupancy. Situated on a 60' x 125' lot and running street to street ( Decatur Ave to Benson Ave ) this 2 story professional building is the former location of a children's day care and dance studio. Property is also approved for 3 residential townhomes consisting of a 2bd unit, 3bd unit and 5 bd unit.