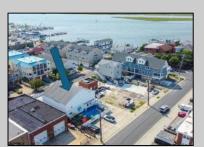

## COMMENTS

Now ready for occupancy. Situated on a 60' x 125' lot and running street to street ( Decatur Ave to Benson Ave ) this 2 story professional building is the former location of a children's day care and dance studio. Property is also approved for 3 residential townhomes consisting of a 2bd unit, 3bd unit and 5 bd unit.