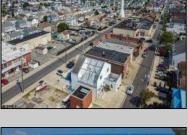

## COMMENTS

Now ready for occupancy. Situated on a 60' x 125' lot and running street to street ( Decatur Ave to Benson Ave ) this 2 story professional building is the former location of a children's day care and dance studio. Property is also approved for 3 residential townhomes consisting of a 2bd unit, 3bd unit and 5 bd unit.