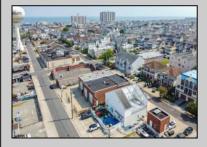

## COMMENTS

Now ready for occupancy. Situated on a 60' x 125' lot and running street to street ( Decatur Ave to Benson Ave ) this 2 story professional building is the former location of a children's day care and dance studio. Property is also approved for 3 residential townhomes consisting of a 2bd unit, 3bd unit and 5 bd unit.