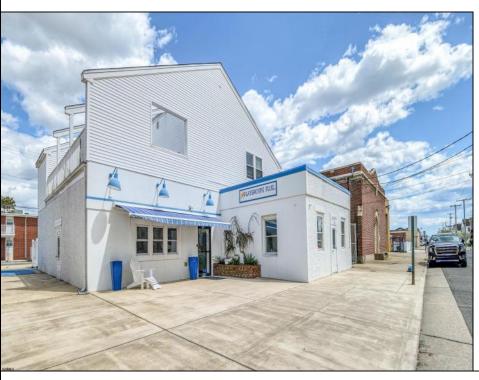

## COMMENTS

Now ready for occupancy. Situated on a 60' x 125' lot and running street to street ( Decatur Ave to Benson Ave ) this 2 story professional building is the former location of a children's day care and dance studio. Property is also approved for 3 residential townhomes consisting of a 2bd unit, 3bd unit and 5 bd unit.