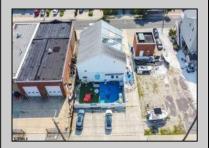

## COMMENTS

Now ready for occupancy. Situated on a 60' x 125' lot and running street to street ( Decatur Ave to Benson Ave ) this 2 story professional building is the former location of a children's day care and dance studio. Property is also approved for 3 residential townhomes consisting of a 2bd unit, 3bd unit and 5 bd unit.