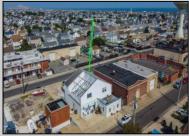

## COMMENTS

Now ready for occupancy. Situated on a 60' x 125' lot and running street to street ( Decatur Ave to Benson Ave ) this 2 story professional building is the former location of a children's day care and dance studio. Property is also approved for 3 residential townhomes consisting of a 2bd unit, 3bd unit and 5 bd unit.