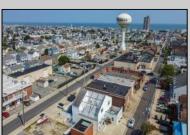

## COMMENTS

Now ready for occupancy. Situated on a 60' x 125' lot and running street to street ( Decatur Ave to Benson Ave ) this 2 story professional building is the former location of a children's day care and dance studio. Property is also approved for 3 residential townhomes consisting of a 2bd unit, 3bd unit and 5 bd unit.