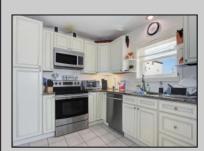

## **COMMENTS**

LOCATION IS THE KEY WORD! NEW TO THE MARKET! This cozy 2BD rancher is perfect for a weekend retreat or summer home! Stainless- steel kitchen w/ island seating, Fireplace, front deck complete with bay breezes & sunsets.. Situated on an unique generous- sized corner lot measuring 134\' x 88\', it affords stunning BAY VIEWS when you\'re ready to construct your new SHORE home. Park your car & walk everywhere! A short stroll takes you to our island\'s \"center of town\" to enjoy eateries, shopping & our award-winning BEACHES! Discover the Shore\'s Best Kept Secret...Brigantine!

**PROPERTY DETAILS** OutsideFeatures ParkingGarage OtherRooms AppliancesIncluded Curbs Primary BR on 1st floor Dishwasher None Deck Dryer Fenced Yard Electric Stove Microwave **Outside Shower** Patio Refrigerator Porch Washer