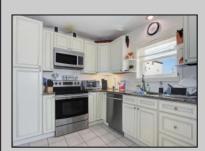

## COMMENTS

LOCATION IS THE KEY WORD! NEW TO THE MARKET! This cozy 2BD rancher is perfect for a weekend retreat or summer home! Stainless- steel kitchen w/ island seating, Fireplace, front deck complete with bay breezes & sunsets.. Situated on an unique generous- sized corner lot measuring 134\' x 88\', it affords stunning BAY VIEWS when you\'re ready to construct your new SHORE home. Park your car & walk everywhere! A short stroll takes you to our island\'s \"center of town\" to enjoy eateries, shopping & our award-winning BEACHES! Discover the Shore\'s Best Kept Secret...Brigantine!

## PROPERTY DETAILS

Water

Public

| 1 11 2 1 - 11 1 1 11 1 1 |               |                         |                    |
|--------------------------|---------------|-------------------------|--------------------|
| OutsideFeatures          | ParkingGarage | OtherRooms              | AppliancesIncluded |
| Curbs                    | None          | Primary BR on 1st floor | Dishwasher         |
| Deck                     |               |                         | Dryer              |
| Fenced Yard              |               |                         | Electric Stove     |
| Outside Shower           |               |                         | Microwave          |
| Patio                    |               |                         | Refrigerator       |
| Porch                    |               |                         | Washer             |
| Sidewalks                |               |                         |                    |