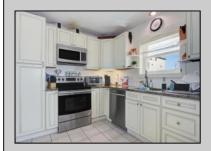

## **COMMENTS**

LOCATION IS THE KEY WORD! NEW TO THE MARKET! This cozy 2BD rancher is perfect for a weekend retreat or summer home! Stainless- steel kitchen w/ island seating, Fireplace, front deck complete with bay breezes & sunsets.. Situated on an unique generous- sized corner lot measuring 134\' x 88\', it affords stunning BAY VIEWS when you\'re ready to construct your new SHORE home. Park your car & walk everywhere! A short stroll takes you to our island\'s \"center of town\" to enjoy eateries, shopping & our award-winning BEACHES! Discover the Shore\'s Best Kept Secret...Brigantine!

|                 | PROPERTY DETAILS |          |
|-----------------|------------------|----------|
| OutsideFeatures | ParkingGarage    | OtherRoo |

oms AppliancesIncluded Curbs None Primary BR on 1st floor Dishwasher Deck Dryer Fenced Yard Electric Stove Microwave **Outside Shower** Patio Refrigerator Porch Washer Sidewalks