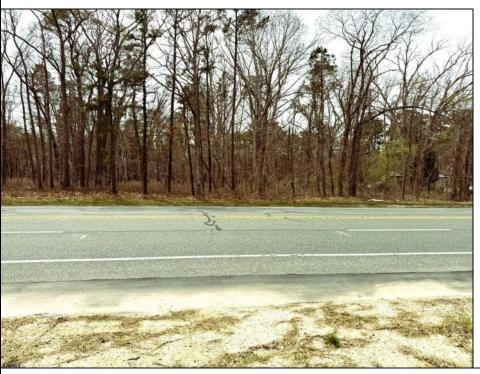

## **COMMENTS**

Just under 5 Acres of Prime Commercial Land in Galloway. Across the Street from the Pomona Vol Fire Company, less than a 1/2 mile from the newest Wawa on Pomona Road, along with the new Wendys, and the premier Wash car wash on W. White Horse Pike and very close to the AC Airport, all in a up and coming business district, There is 303Ft of Frontage and over 210000 sq ft of land-perfect for a hotel/motel/shopping center, box store, and tons of other approved uses per Gallaway zoning. Pinelands permits and DOT open road permit needed. Gas, Sewer and Electric in the street and no wetlands. Hurry!