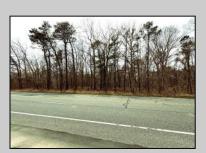

## **COMMENTS**

Just under 5 Acres of Prime Commercial Land in Galloway. Across the Street from the Pomona Vol Fire Company, less than a 1/2 mile from the newest Wawa on Pomona Road, along with the new Wendys, and the premier Wash car wash on W. White Horse Pike and very close to the AC Airport, all in a up and coming business district, There is 303Ft of Frontage and over 210000 sq ft of land-perfect for a hotel/motel/shopping center, box store, and tons of other approved uses per Gallaway zoning. Pinelands permits and DOT open road permit needed. Gas, Sewer and Electric in the street and no wetlands. Hurry!