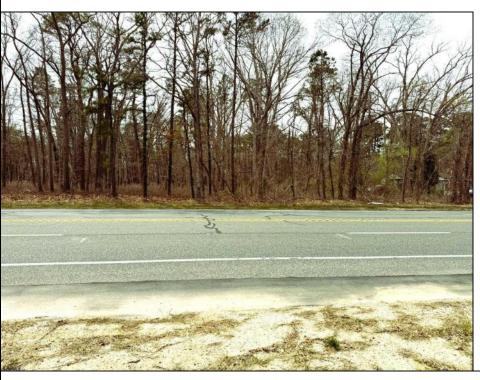

## **COMMENTS**

Just under 5 Acres of Prime Commercial Land in Galloway. Across the Street from the Pomona Vol Fire Company, less than a 1/2 mile from the newest Wawa on Pomona Road, along with the new Wendys, and the premier Wash car wash on W. White Horse Pike and very close to the AC Airport, all in a up and coming business district, There is 303Ft of Frontage and over 210000 sq ft of land-perfect for a hotel/motel/shopping center, box store, and tons of other approved uses per Gallaway zoning. Pinelands permits and DOT open road permit needed. Gas, Sewer and Electric in the street and no wetlands. Hurry!