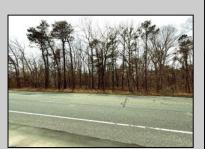

## **COMMENTS**

Just under 5 Acres of Prime Commercial Land in Galloway. Across the Street from the Pomona Vol Fire Company, less than a 1/2 mile from the newest Wawa on Pomona Road, along with the new Wendys, and the premier Wash car wash on W. White Horse Pike and very close to the AC Airport, all in a up and coming business district, There is 303Ft of Frontage and over 210000 sq ft of land-perfect for a hotel/motel/shopping center, box store, and tons of other approved uses per Gallaway zoning. Pinelands permits and DOT open road permit needed. Gas, Sewer and Electric in the street and no wetlands. Hurry!