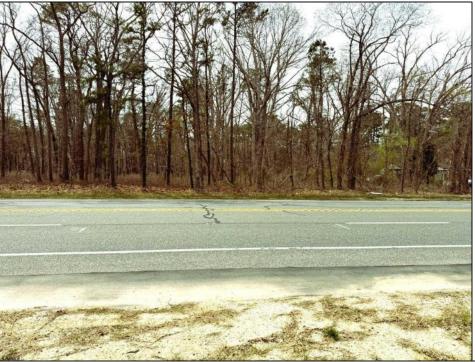

## COMMENTS

Just under 5 Acres of Prime Commercial Land in Galloway. Across the Street from the Pomona Vol Fire Company, less than a 1/2 mile from the newest Wawa on Pomona Road, along with the new Wendys, and the premier Wash car wash on W. White Horse Pike and very close to the AC Airport, all in a up and coming business district, There is 303Ft of Frontage and over 210000 sq ft of land-perfect for a hotel/motel/shopping center, box store, and tons of other approved uses per Gallaway zoning. Pinelands permits and DOT open road permit needed. Gas, Sewer and Electric in the street and no wetlands. Hurry!