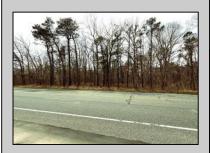

## COMMENTS

Just under 5 Acres of Prime Commercial Land in Galloway. Across the Street from the Pomona Vol Fire Company, less than a 1/2 mile from the newest Wawa on Pomona Road, along with the new Wendys, and the premier Wash car wash on W. White Horse Pike and very close to the AC Airport, all in a up and coming business district, There is 303Ft of Frontage and over 210000 sq ft of land-perfect for a hotel/motel/shopping center, box store, and tons of other approved uses per Gallaway zoning. Pinelands permits and DOT open road permit needed. Gas, Sewer and Electric in the street and no wetlands. Hurry!