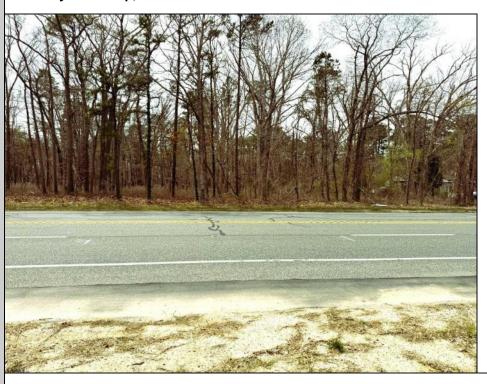

## **COMMENTS**

Just under 5 Acres of Prime Commercial Land in Galloway. Across the Street from the Pomona Vol Fire Company, less than a 1/2 mile from the newest Wawa on Pomona Road, along with the new Wendys, and the premier Wash car wash on W. White Horse Pike and very close to the AC Airport, all in a up and coming business district, There is 303Ft of Frontage and over 210000 sq ft of land-perfect for a hotel/motel/shopping center, box store, and tons of other approved uses per Gallaway zoning. Pinelands permits and DOT open road permit needed. Gas, Sewer and Electric in the street and no wetlands. Hurry!