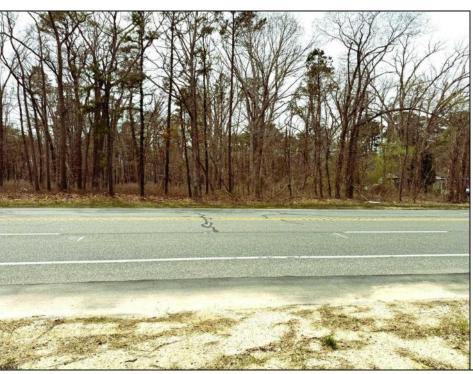

## **COMMENTS**

Just under 5 Acres of Prime Commercial Land in Galloway. Across the Street from the Pomona Vol Fire Company, less than a 1/2 mile from the newest Wawa on Pomona Road, along with the new Wendys, and the premier Wash car wash on W. White Horse Pike and very close to the AC Airport, all in a up and coming business district, There is 303Ft of Frontage and over 210000 sq ft of land-perfect for a hotel/motel/shopping center, box store, and tons of other approved uses per Gallaway zoning. Pinelands permits and DOT open road permit needed. Gas, Sewer and Electric in the street and no wetlands. Hurry!