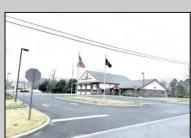

## **COMMENTS**

Just under 5 Acres of Prime Commercial Land in Galloway. Across the Street from the Pomona Vol Fire Company, less than a 1/2 mile from the newest Wawa on Pomona Road, along with the new Wendys, and the premier Wash car wash on W. White Horse Pike and very close to the AC Airport, all in a up and coming business district, There is 303Ft of Frontage and over 210000 sq ft of land-perfect for a hotel/motel/shopping center, box store, and tons of other approved uses per Gallaway zoning. Pinelands permits and DOT open road permit needed. Gas, Sewer and Electric in the street and no wetlands. Hurry!