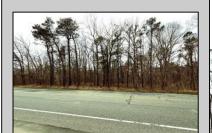

## **COMMENTS**

Just under 5 Acres of Prime Commercial Land in Galloway. Across the Street from the Pomona Vol Fire Company, less than a 1/2 mile from the newest Wawa on Pomona Road, along with the new Wendys, and the premier Wash car wash on W. White Horse Pike and very close to the AC Airport, all in a up and coming business district, There is 303Ft of Frontage and over 210000 sq ft of land-perfect for a hotel/motel/shopping center, box store, and tons of other approved uses per Gallaway zoning. Pinelands permits and DOT open road permit needed. Gas, Sewer and Electric in the street and no wetlands. Hurry!