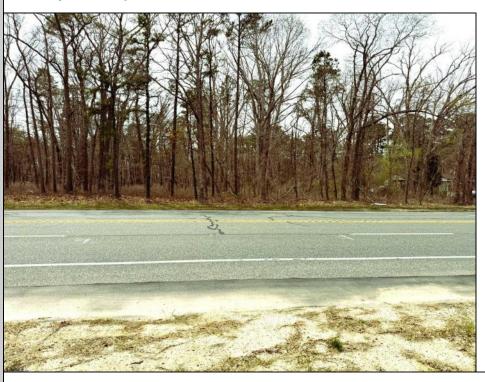

## **COMMENTS**

Just under 5 Acres of Prime Commercial Land in Galloway. Across the Street from the Pomona Vol Fire Company, less than a 1/2 mile from the newest Wawa on Pomona Road, along with the new Wendys, and the premier Wash car wash on W. White Horse Pike and very close to the AC Airport, all in a up and coming business district, There is 303Ft of Frontage and over 210000 sq ft of land-perfect for a hotel/motel/shopping center, box store, and tons of other approved uses per Gallaway zoning. Pinelands permits and DOT open road permit needed. Gas, Sewer and Electric in the street and no wetlands. Hurry!