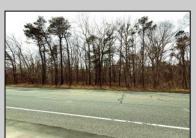

## **COMMENTS**

Just under 5 Acres of Prime Commercial Land in Galloway. Across the Street from the Pomona Vol Fire Company, less than a 1/2 mile from the newest Wawa on Pomona Road, along with the new Wendys, and the premier Wash car wash on W. White Horse Pike and very close to the AC Airport, all in a up and coming business district, There is 303Ft of Frontage and over 210000 sq ft of land-perfect for a hotel/motel/shopping center, box store, and tons of other approved uses per Gallaway zoning. Pinelands permits and DOT open road permit needed. Gas, Sewer and Electric in the street and no wetlands. Hurry!