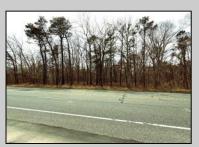

## **COMMENTS**

Just under 5 Acres of Prime Commercial Land in Galloway. Across the Street from the Pomona Vol Fire Company, less than a 1/2 mile from the newest Wawa on Pomona Road, along with the new Wendys, and the premier Wash car wash on W. White Horse Pike and very close to the AC Airport, all in a up and coming business district, There is 303Ft of Frontage and over 210000 sq ft of land-perfect for a hotel/motel/shopping center, box store, and tons of other approved uses per Gallaway zoning. Pinelands permits and DOT open road permit needed. Gas, Sewer and Electric in the street and no wetlands. Hurry!