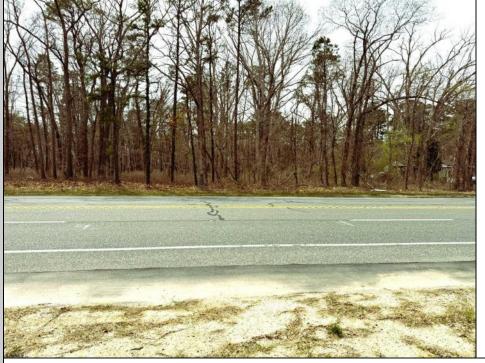

## **COMMENTS**

Just under 5 Acres of Prime Commercial Land in Galloway. Across the Street from the Pomona Vol Fire Company, less than a 1/2 mile from the newest Wawa on Pomona Road, along with the new Wendys, and the premier Wash car wash on W. White Horse Pike and very close to the AC Airport, all in a up and coming business district, There is 303Ft of Frontage and over 210000 sq ft of land-perfect for a hotel/motel/shopping center, box store, and tons of other approved uses per Gallaway zoning. Pinelands permits and DOT open road permit needed. Gas, Sewer and Electric in the street and no wetlands. Hurry!