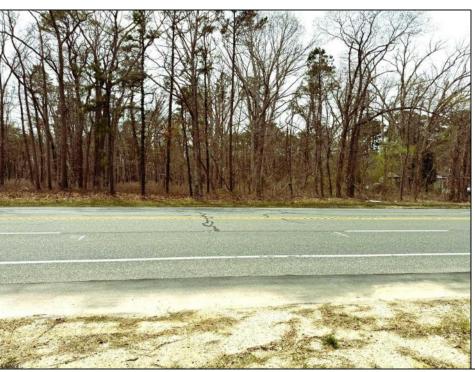

## **COMMENTS**

Just under 5 Acres of Prime Commercial Land in Galloway. Across the Street from the Pomona Vol Fire Company, less than a 1/2 mile from the newest Wawa on Pomona Road, along with the new Wendys, and the premier Wash car wash on W. White Horse Pike and very close to the AC Airport, all in a up and coming business district, There is 303Ft of Frontage and over 210000 sq ft of land-perfect for a hotel/motel/shopping center, box store, and tons of other approved uses per Gallaway zoning. Pinelands permits and DOT open road permit needed. Gas, Sewer and Electric in the street and no wetlands. Hurry!