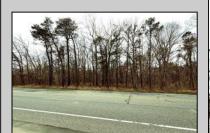

## **COMMENTS**

Just under 5 Acres of Prime Commercial Land in Galloway. Across the Street from the Pomona Vol Fire Company, less than a 1/2 mile from the newest Wawa on Pomona Road, along with the new Wendys, and the premier Wash car wash on W. White Horse Pike and very close to the AC Airport, all in a up and coming business district, There is 303Ft of Frontage and over 210000 sq ft of land-perfect for a hotel/motel/shopping center, box store, and tons of other approved uses per Gallaway zoning. Pinelands permits and DOT open road permit needed. Gas, Sewer and Electric in the street and no wetlands. Hurry!