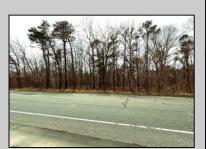

## **COMMENTS**

Just under 5 Acres of Prime Commercial Land in Galloway. Across the Street from the Pomona Vol Fire Company, less than a 1/2 mile from the newest Wawa on Pomona Road, along with the new Wendys, and the premier Wash car wash on W. White Horse Pike and very close to the AC Airport, all in a up and coming business district, There is 303Ft of Frontage and over 210000 sq ft of land-perfect for a hotel/motel/shopping center, box store, and tons of other approved uses per Gallaway zoning. Pinelands permits and DOT open road permit needed. Gas, Sewer and Electric in the street and no wetlands. Hurry!