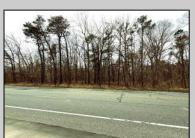

## **COMMENTS**

Just under 5 Acres of Prime Commercial Land in Galloway. Across the Street from the Pomona Vol Fire Company, less than a 1/2 mile from the newest Wawa on Pomona Road, along with the new Wendys, and the premier Wash car wash on W. White Horse Pike and very close to the AC Airport, all in a up and coming business district, There is 303Ft of Frontage and over 210000 sq ft of land-perfect for a hotel/motel/shopping center, box store, and tons of other approved uses per Gallaway zoning. Pinelands permits and DOT open road permit needed. Gas, Sewer and Electric in the street and no wetlands. Hurry!