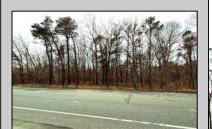

## **COMMENTS**

Just under 5 Acres of Prime Commercial Land in Galloway. Across the Street from the Pomona Vol Fire Company, less than a 1/2 mile from the newest Wawa on Pomona Road, along with the new Wendys, and the premier Wash car wash on W. White Horse Pike and very close to the AC Airport, all in a up and coming business district, There is 303Ft of Frontage and over 210000 sq ft of land-perfect for a hotel/motel/shopping center, box store, and tons of other approved uses per Gallaway zoning. Pinelands permits and DOT open road permit needed. Gas, Sewer and Electric in the street and no wetlands. Hurry!