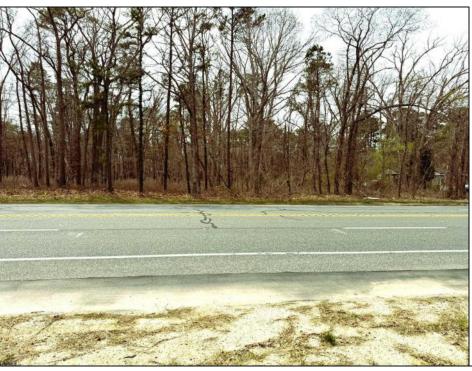

## **COMMENTS**

Just under 5 Acres of Prime Commercial Land in Galloway. Across the Street from the Pomona Vol Fire Company, less than a 1/2 mile from the newest Wawa on Pomona Road, along with the new Wendys, and the premier Wash car wash on W. White Horse Pike and very close to the AC Airport, all in a up and coming business district, There is 303Ft of Frontage and over 210000 sq ft of land-perfect for a hotel/motel/shopping center, box store, and tons of other approved uses per Gallaway zoning. Pinelands permits and DOT open road permit needed. Gas, Sewer and Electric in the street and no wetlands. Hurry!