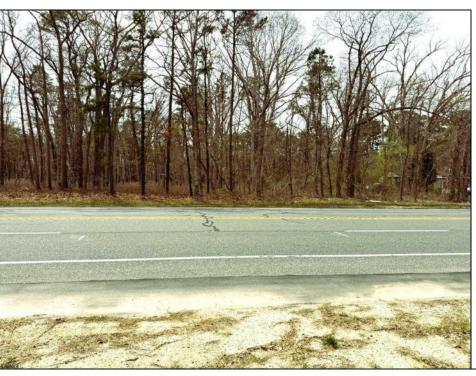

## **COMMENTS**

Just under 5 Acres of Prime Commercial Land in Galloway. Across the Street from the Pomona Vol Fire Company, less than a 1/2 mile from the newest Wawa on Pomona Road, along with the new Wendys, and the premier Wash car wash on W. White Horse Pike and very close to the AC Airport, all in a up and coming business district, There is 303Ft of Frontage and over 210000 sq ft of land-perfect for a hotel/motel/shopping center, box store, and tons of other approved uses per Gallaway zoning. Pinelands permits and DOT open road permit needed. Gas, Sewer and Electric in the street and no wetlands. Hurry!