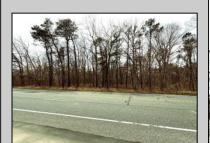

## **COMMENTS**

Just under 5 Acres of Prime Commercial Land in Galloway. Across the Street from the Pomona Vol Fire Company, less than a 1/2 mile from the newest Wawa on Pomona Road, along with the new Wendys, and the premier Wash car wash on W. White Horse Pike and very close to the AC Airport, all in a up and coming business district, There is 303Ft of Frontage and over 210000 sq ft of land-perfect for a hotel/motel/shopping center, box store, and tons of other approved uses per Gallaway zoning. Pinelands permits and DOT open road permit needed. Gas, Sewer and Electric in the street and no wetlands. Hurry!