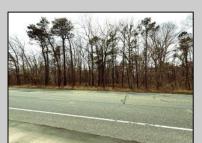

## **COMMENTS**

Just under 5 Acres of Prime Commercial Land in Galloway. Across the Street from the Pomona Vol Fire Company, less than a 1/2 mile from the newest Wawa on Pomona Road, along with the new Wendys, and the premier Wash car wash on W. White Horse Pike and very close to the AC Airport, all in a up and coming business district, There is 303Ft of Frontage and over 210000 sq ft of land-perfect for a hotel/motel/shopping center, box store, and tons of other approved uses per Gallaway zoning. Pinelands permits and DOT open road permit needed. Gas, Sewer and Electric in the street and no wetlands. Hurry!