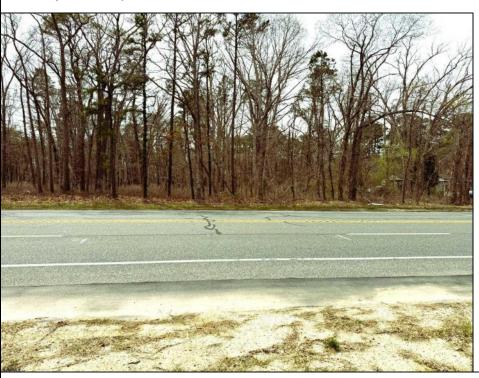

## **COMMENTS**

Just under 5 Acres of Prime Commercial Land in Galloway. Across the Street from the Pomona Vol Fire Company, less than a 1/2 mile from the newest Wawa on Pomona Road, along with the new Wendys, and the premier Wash car wash on W. White Horse Pike and very close to the AC Airport, all in a up and coming business district, There is 303Ft of Frontage and over 210000 sq ft of land-perfect for a hotel/motel/shopping center, box store, and tons of other approved uses per Gallaway zoning. Pinelands permits and DOT open road permit needed. Gas, Sewer and Electric in the street and no wetlands. Hurry!