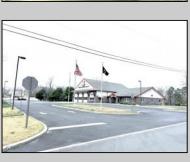

## **COMMENTS**

Just under 5 Acres of Prime Commercial Land in Galloway. Across the Street from the Pomona Vol Fire Company, less than a 1/2 mile from the newest Wawa on Pomona Road, along with the new Wendys, and the premier Wash car wash on W. White Horse Pike and very close to the AC Airport, all in a up and coming business district, There is 303Ft of Frontage and over 210000 sq ft of land-perfect for a hotel/motel/shopping center, box store, and tons of other approved uses per Gallaway zoning. Pinelands permits and DOT open road permit needed. Gas, Sewer and Electric in the street and no wetlands. Hurry!