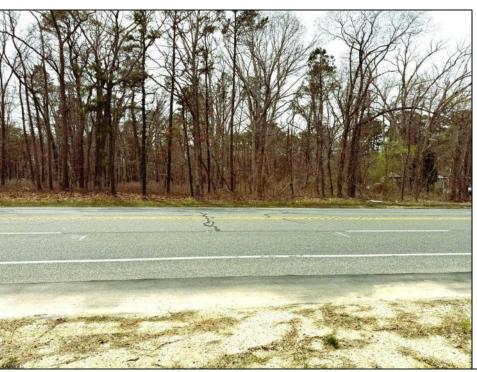

## **COMMENTS**

Just under 5 Acres of Prime Commercial Land in Galloway. Across the Street from the Pomona Vol Fire Company, less than a 1/2 mile from the newest Wawa on Pomona Road, along with the new Wendys, and the premier Wash car wash on W. White Horse Pike and very close to the AC Airport, all in a up and coming business district, There is 303Ft of Frontage and over 210000 sq ft of land-perfect for a hotel/motel/shopping center, box store, and tons of other approved uses per Gallaway zoning. Pinelands permits and DOT open road permit needed. Gas, Sewer and Electric in the street and no wetlands. Hurry!