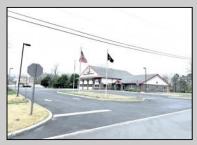

## **COMMENTS**

Just under 5 Acres of Prime Commercial Land in Galloway. Across the Street from the Pomona Vol Fire Company, less than a 1/2 mile from the newest Wawa on Pomona Road, along with the new Wendys, and the premier Wash car wash on W. White Horse Pike and very close to the AC Airport, all in a up and coming business district, There is 303Ft of Frontage and over 210000 sq ft of land-perfect for a hotel/motel/shopping center, box store, and tons of other approved uses per Gallaway zoning. Pinelands permits and DOT open road permit needed. Gas, Sewer and Electric in the street and no wetlands. Hurry!