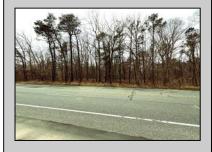

## **COMMENTS**

Just under 5 Acres of Prime Commercial Land in Galloway. Across the Street from the Pomona Vol Fire Company, less than a 1/2 mile from the newest Wawa on Pomona Road, along with the new Wendys, and the premier Wash car wash on W. White Horse Pike and very close to the AC Airport, all in a up and coming business district, There is 303Ft of Frontage and over 210000 sq ft of land-perfect for a hotel/motel/shopping center, box store, and tons of other approved uses per Gallaway zoning. Pinelands permits and DOT open road permit needed. Gas, Sewer and Electric in the street and no wetlands. Hurry!