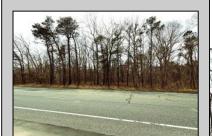

## **COMMENTS**

Just under 5 Acres of Prime Commercial Land in Galloway. Across the Street from the Pomona Vol Fire Company, less than a 1/2 mile from the newest Wawa on Pomona Road, along with the new Wendys, and the premier Wash car wash on W. White Horse Pike and very close to the AC Airport, all in a up and coming business district, There is 303Ft of Frontage and over 210000 sq ft of land-perfect for a hotel/motel/shopping center, box store, and tons of other approved uses per Gallaway zoning. Pinelands permits and DOT open road permit needed. Gas, Sewer and Electric in the street and no wetlands. Hurry!