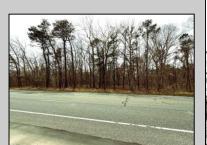

## **COMMENTS**

Just under 5 Acres of Prime Commercial Land in Galloway. Across the Street from the Pomona Vol Fire Company, less than a 1/2 mile from the newest Wawa on Pomona Road, along with the new Wendys, and the premier Wash car wash on W. White Horse Pike and very close to the AC Airport, all in a up and coming business district, There is 303Ft of Frontage and over 210000 sq ft of land-perfect for a hotel/motel/shopping center, box store, and tons of other approved uses per Gallaway zoning. Pinelands permits and DOT open road permit needed. Gas, Sewer and Electric in the street and no wetlands. Hurry!