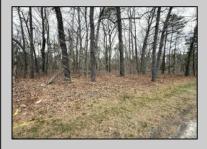

## **COMMENTS**

Just under 5 Acres of Prime Commercial Land in Galloway. Across the Street from the Pomona Vol Fire Company, less than a 1/2 mile from the newest Wawa on Pomona Road, along with the new Wendys, and the premier Wash car wash on W. White Horse Pike and very close to the AC Airport, all in a up and coming business district, There is 303Ft of Frontage and over 210000 sq ft of land-perfect for a hotel/motel/shopping center, box store, and tons of other approved uses per Gallaway zoning. Pinelands permits and DOT open road permit needed. Gas, Sewer and Electric in the street and no wetlands. Hurry!