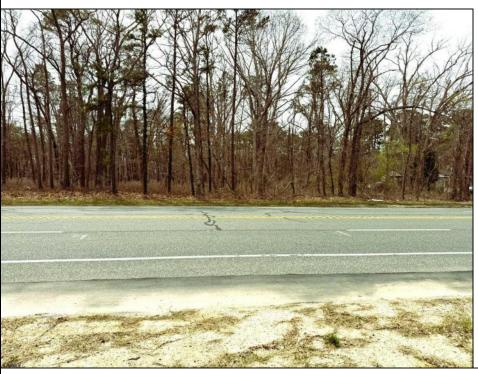

## COMMENTS

Just under 5 Acres of Prime Commercial Land in Galloway. Across the Street from the Pomona Vol Fire Company, less than a 1/2 mile from the newest Wawa on Pomona Road, along with the new Wendys, and the premier Wash car wash on W. White Horse Pike and very close to the AC Airport, all in a up and coming business district, There is 303Ft of Frontage and over 210000 sq ft of land-perfect for a hotel/motel/shopping center, box store, and tons of other approved uses per Gallaway zoning. Pinelands permits and DOT open road permit needed. Gas, Sewer and Electric in the street and no wetlands. Hurry!

**PROPERTY DETAILS** 

Cooling Electric Gas

**0** White Horse

Galloway Township, NJ 08205

Sewer Public Sewer