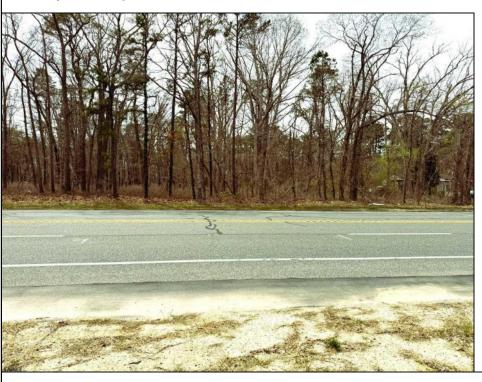

## **COMMENTS**

Just under 5 Acres of Prime Commercial Land in Galloway. Across the Street from the Pomona Vol Fire Company, less than a 1/2 mile from the newest Wawa on Pomona Road, along with the new Wendys, and the premier Wash car wash on W. White Horse Pike and very close to the AC Airport, all in a up and coming business district, There is 303Ft of Frontage and over 210000 sq ft of land-perfect for a hotel/motel/shopping center, box store, and tons of other approved uses per Gallaway zoning. Pinelands permits and DOT open road permit needed. Gas, Sewer and Electric in the street and no wetlands. Hurry!