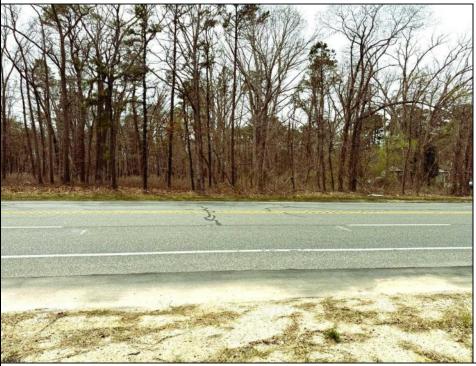

## COMMENTS

Just under 5 Acres of Prime Commercial Land in Galloway. Across the Street from the Pomona Vol Fire Company, less than a 1/2 mile from the newest Wawa on Pomona Road, along with the new Wendys, and the premier Wash car wash on W. White Horse Pike and very close to the AC Airport, all in a up and coming business district, There is 303Ft of Frontage and over 210000 sq ft of land-perfect for a hotel/motel/shopping center, box store, and tons of other approved uses per Gallaway zoning. Pinelands permits and DOT open road permit needed. Gas, Sewer and Electric in the street and no wetlands. Hurry!