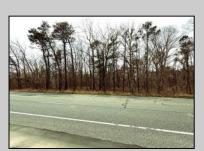

## **COMMENTS**

Just under 5 Acres of Prime Commercial Land in Galloway. Across the Street from the Pomona Vol Fire Company, less than a 1/2 mile from the newest Wawa on Pomona Road, along with the new Wendys, and the premier Wash car wash on W. White Horse Pike and very close to the AC Airport, all in a up and coming business district, There is 303Ft of Frontage and over 210000 sq ft of land-perfect for a hotel/motel/shopping center, box store, and tons of other approved uses per Gallaway zoning. Pinelands permits and DOT open road permit needed. Gas, Sewer and Electric in the street and no wetlands. Hurry!