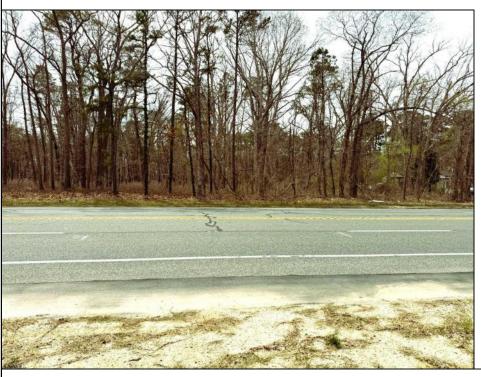

## **COMMENTS**

Just under 5 Acres of Prime Commercial Land in Galloway. Across the Street from the Pomona Vol Fire Company, less than a 1/2 mile from the newest Wawa on Pomona Road, along with the new Wendys, and the premier Wash car wash on W. White Horse Pike and very close to the AC Airport, all in a up and coming business district, There is 303Ft of Frontage and over 210000 sq ft of land-perfect for a hotel/motel/shopping center, box store, and tons of other approved uses per Gallaway zoning. Pinelands permits and DOT open road permit needed. Gas, Sewer and Electric in the street and no wetlands. Hurry!