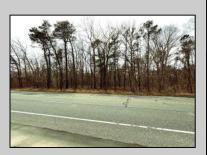

## **COMMENTS**

Just under 5 Acres of Prime Commercial Land in Galloway. Across the Street from the Pomona Vol Fire Company, less than a 1/2 mile from the newest Wawa on Pomona Road, along with the new Wendys, and the premier Wash car wash on W. White Horse Pike and very close to the AC Airport, all in a up and coming business district, There is 303Ft of Frontage and over 210000 sq ft of land-perfect for a hotel/motel/shopping center, box store, and tons of other approved uses per Gallaway zoning. Pinelands permits and DOT open road permit needed. Gas, Sewer and Electric in the street and no wetlands. Hurry!