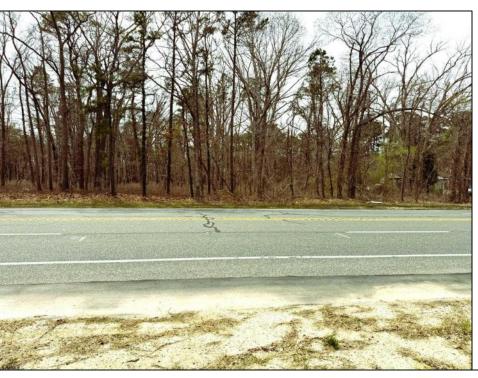

## **COMMENTS**

Just under 5 Acres of Prime Commercial Land in Galloway. Across the Street from the Pomona Vol Fire Company, less than a 1/2 mile from the newest Wawa on Pomona Road, along with the new Wendys, and the premier Wash car wash on W. White Horse Pike and very close to the AC Airport, all in a up and coming business district, There is 303Ft of Frontage and over 210000 sq ft of land-perfect for a hotel/motel/shopping center, box store, and tons of other approved uses per Gallaway zoning. Pinelands permits and DOT open road permit needed. Gas, Sewer and Electric in the street and no wetlands. Hurry!