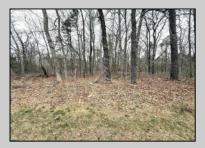

## COMMENTS

Just under 5 Acres of Prime Commercial Land in Galloway. Across the Street from the Pomona Vol Fire Company, less than a 1/2 mile from the newest Wawa on Pomona Road, along with the new Wendys, and the premier Wash car wash on W. White Horse Pike and very close to the AC Airport, all in a up and coming business district, There is 303Ft of Frontage and over 210000 sq ft of land-perfect for a hotel/motel/shopping center, box store, and tons of other approved uses per Gallaway zoning. Pinelands permits and DOT open road permit needed. Gas, Sewer and Electric in the street and no wetlands. Hurry!