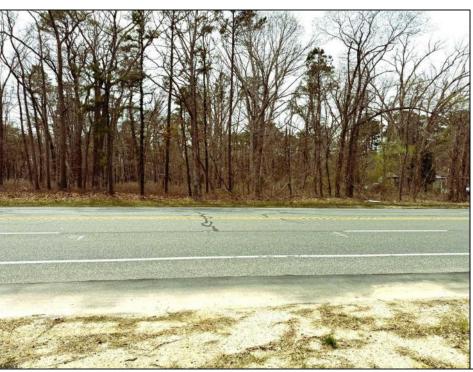

## COMMENTS

Just under 5 Acres of Prime Commercial Land in Galloway. Across the Street from the Pomona Vol Fire Company, less than a 1/2 mile from the newest Wawa on Pomona Road, along with the new Wendys, and the premier Wash car wash on W. White Horse Pike and very close to the AC Airport, all in a up and coming business district, There is 303Ft of Frontage and over 210000 sq ft of land-perfect for a hotel/motel/shopping center, box store, and tons of other approved uses per Gallaway zoning. Pinelands permits and DOT open road permit needed. Gas, Sewer and Electric in the street and no wetlands. Hurry!