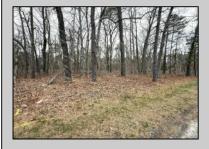

## COMMENTS

Just under 5 Acres of Prime Commercial Land in Galloway. Across the Street from the Pomona Vol Fire Company, less than a 1/2 mile from the newest Wawa on Pomona Road, along with the new Wendys, and the premier Wash car wash on W. White Horse Pike and very close to the AC Airport, all in a up and coming business district, There is 303Ft of Frontage and over 210000 sq ft of land-perfect for a hotel/motel/shopping center, box store, and tons of other approved uses per Gallaway zoning. Pinelands permits and DOT open road permit needed. Gas, Sewer and Electric in the street and no wetlands. Hurry!