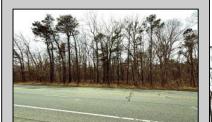

## COMMENTS

Just under 5 Acres of Prime Commercial Land in Galloway. Across the Street from the Pomona Vol Fire Company, less than a 1/2 mile from the newest Wawa on Pomona Road, along with the new Wendys, and the premier Wash car wash on W. White Horse Pike and very close to the AC Airport, all in a up and coming business district, There is 303Ft of Frontage and over 210000 sq ft of land-perfect for a hotel/motel/shopping center, box store, and tons of other approved uses per Gallaway zoning. Pinelands permits and DOT open road permit needed. Gas, Sewer and Electric in the street and no wetlands. Hurry!