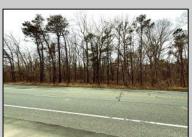

## **COMMENTS**

Just under 5 Acres of Prime Commercial Land in Galloway. Across the Street from the Pomona Vol Fire Company, less than a 1/2 mile from the newest Wawa on Pomona Road, along with the new Wendys, and the premier Wash car wash on W. White Horse Pike and very close to the AC Airport, all in a up and coming business district, There is 303Ft of Frontage and over 210000 sq ft of land-perfect for a hotel/motel/shopping center, box store, and tons of other approved uses per Gallaway zoning. Pinelands permits and DOT open road permit needed. Gas, Sewer and Electric in the street and no wetlands. Hurry!