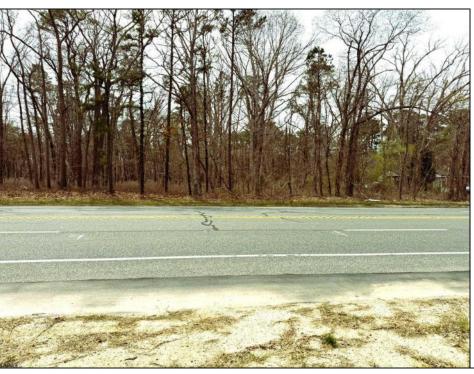

## **COMMENTS**

Just under 5 Acres of Prime Commercial Land in Galloway. Across the Street from the Pomona Vol Fire Company, less than a 1/2 mile from the newest Wawa on Pomona Road, along with the new Wendys, and the premier Wash car wash on W. White Horse Pike and very close to the AC Airport, all in a up and coming business district, There is 303Ft of Frontage and over 210000 sq ft of land-perfect for a hotel/motel/shopping center, box store, and tons of other approved uses per Gallaway zoning. Pinelands permits and DOT open road permit needed. Gas, Sewer and Electric in the street and no wetlands. Hurry!